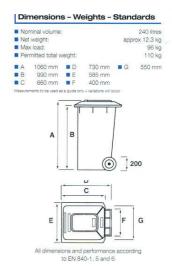

eded to Clean the Lint Filter
- Pump Strainer Unclips for Cleaning



# WHEELIE PUMP 'N' - WASTE WATER SYSTEM SPECIFICATIONS:

### **POWER, WEIGHT, OPERATION**

- Max Discharge @ Zero Head 2,200L per hour (36.6 L/Min)
- Max Head 10mts (1.0 Bar)
- Closed Max 5mm Particle Size Impeller
- 350W Rated Power
- Weighs 4.1 KG
- 10 Metre Power Cable



#### SAFETY FIRST

- Max Liquid Temp is 35 Degrees C
- No Corrosive Liquids (Chlorine, Acid etc)
- No Flammable Liquids (Petrol, Fats, Turpentine, Kerosene etc)
- Pump is not Designed for Continuous Operation
- Do Not Use for Pond or Fish Tank Circulation

### **COMPONENT PRICES**

Pump (\$143)\*

120Lt Bin (\$60.50)\*

140Lt Bin (\$66)\*

240Lt Bin (\$82.50)\*

\* Prices Subject to Change Without Notice

#### **DIMENSIONS, WEIGHTS, STANDARDS**







# EQUIPMENT SUPPLIES TO: CONSTRUCTION - CIVIL ENGINEERING - PLANT HIRE - LOCAL AUTHORITIES - GOVERNMENT BODIES Distributors of:

Air Hose & Fittings • Air Tools & Fittings • Blowers & Extractors • Compressors ~ 8.0CFM to 75CFM • Electric Hammer Tools • Wheelie Bins ~ All Sizes & Colours
Bin Lifters • Balers ~ Cabinet & Continuous • Generators ~ 2.2KVA to 500KVA • Heaters ~ LPG • Hose ~ Suction & Delivery
Industrial Fans ~ Pedestal & Wall • Misting Fans • Jack Hammer & Digger Steels • Mancoolers • Oil/Water Separators • Pneumatic Chain Saws • Pressure Cleaners
Pumps ~ Submersibles & End Suction • Rainwater Tank Pumps • Domestic Greywater Kits • Roof Mounted Ventilators • Waste Bins & Compactors ~ Steel