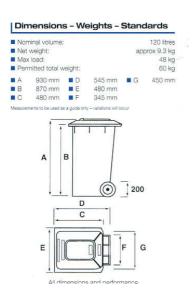

#### **DIMENSIONS, WEIGHTS, STANDARDS**

### **COMPONENT PRICES**

Pump (\$143)\*

120Lt Bin (\$60.50)\*

140Lt Bin (\$66)\*

240Lt Bin (\$82.50)\*

\* Prices Subject to Change Without Notice