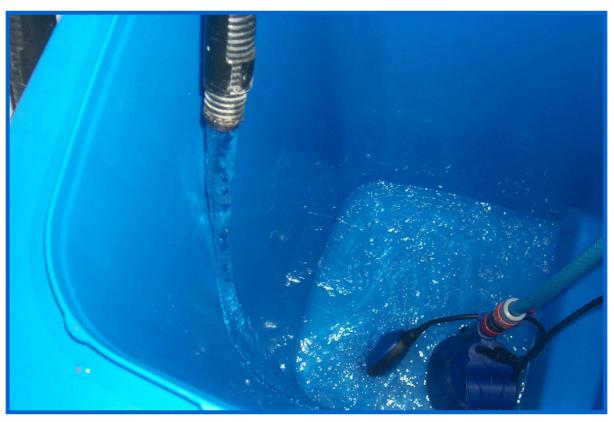

## **Handy Sized Pump**

- Fits 120Lt, 140Lt or 240Lt Wheelie Bins
- Automatic Float Switch

Just "ASK"!

Mob: 0411 51 21 51

#### **Powerful and Economical**

- Pumps 20m Hose or 15m Soaker Hose
- Hooked and Vertical Discharge
- Automatic Switch-Off on Empty

# **Easy Cleaning**

- No Tools Needed to Clean the Lint Filter
- Pump Strainer Unclips for Cleaning