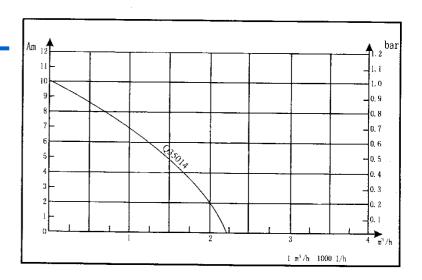

### **POWER, WEIGHT, OPERATION**

- Max Discharge @ Zero Head 2,200L per hour (36.6 L/Min)
- Max Head 10mts (1.0 Bar)
- Closed Max 5mm Particle Size Impeller
- 350W Rated Power
- Weighs 4.1 KG
- 10 Metre Power Cable