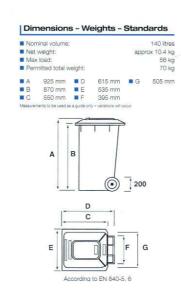

#### **DIMENSIONS, WEIGHTS, STANDARDS**

### **COMPONENT PRICES**

Pump (\$143)\*

120Lt Bin (\$60.50)\*

140Lt Bin (\$66)\*

240Lt Bin (\$82.50)\*

\* Prices Subject to Change Without Notice